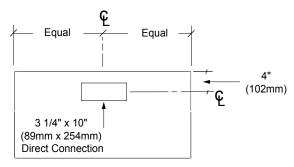

MICROWAVE TOP VIEW EXHAUST LOCATION

| Model No. | Dedicated Circuit Required     | Total Connected Load | Approximate<br>Shipping Weight |
|-----------|--------------------------------|----------------------|--------------------------------|
| PCOR30    | 120VAC, 60Hz, 15A<br>(Breaker) | 1.56kW (13A)         | 84 lbs.                        |